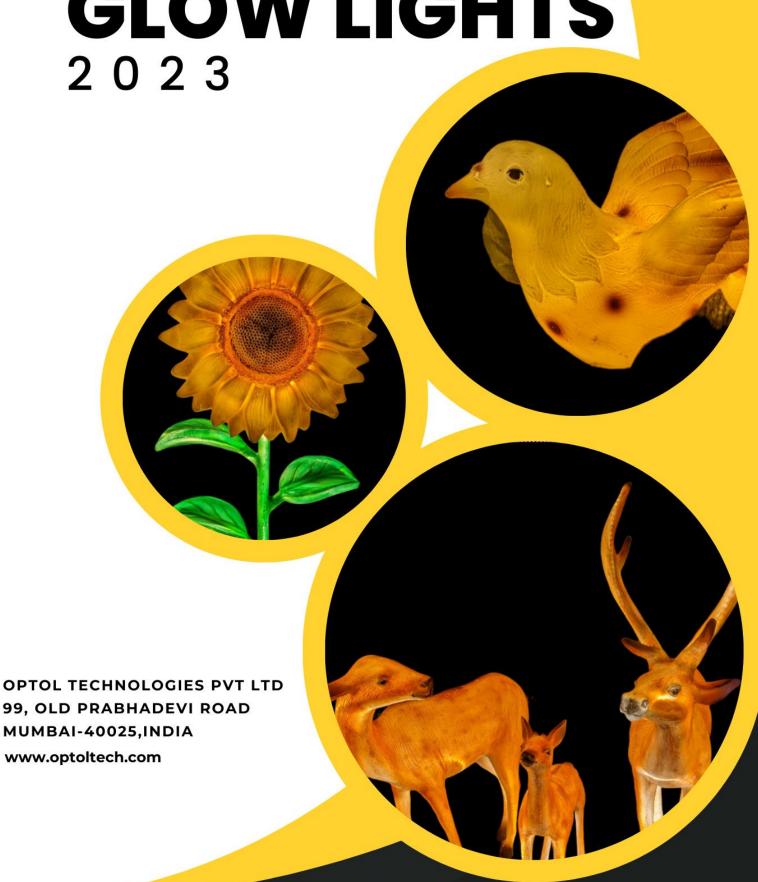

## **LED GLOW LIGHTS**

OPTOL, SMART LED lighting manufacturer introduces a unique product for decoration of outdoor spaces.

The objective of introducing decorative glow lights is to beautify urban landscapes and outdoor spaces. The glow light products are made from sustainable materials and feature captivating designs which can be customized and will make any outdoor space a visual treat for the eyes. In daylight, the glow light decorations look like sculptures seen in parks and gardens. With the lights at nights, the sculptures become an appealing light decoration.

## **FEATURES**

- Made from light weight FRP material
- Robust and durable- Rain and Wind resistant
- The lights can be customized in different sizes and shapes
- Designed, developed and manufactured in India